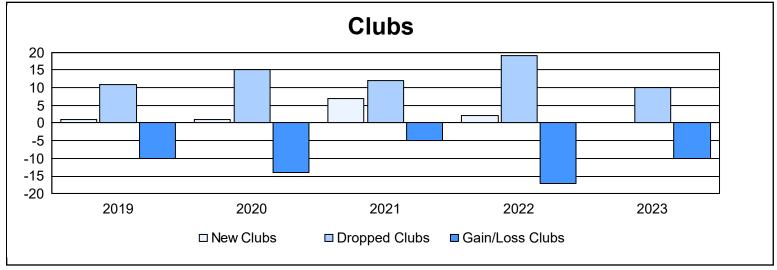

| Year      | New<br>Clubs | Dropped<br>Clubs | Gain/<br>Loss<br>Clubs | New<br>Members | Charter<br>Members | Reinstate<br>Members | Transfer<br>Members | Total<br>Member<br>Added | Total<br>Members<br>Dropped | Gain/<br>Loss<br>Members |
|-----------|--------------|------------------|------------------------|----------------|--------------------|----------------------|---------------------|--------------------------|-----------------------------|--------------------------|
| 2018-2019 | 1            | 11               | -10                    | 1,077          | 46                 | 97                   | 63                  | 1,283                    | 1,623                       | -340                     |
| 2019-2020 | 1            | 15               | -14                    | 811            | 34                 | 50                   | 48                  | 943                      | 1,580                       | -637                     |
| 2020-2021 | 7            | 12               | -5                     | 709            | 211                | 90                   | 49                  | 1,059                    | 1,592                       | -533                     |
| 2021-2022 | 2            | 19               | -17                    | 991            | 45                 | 86                   | 46                  | 1,168                    | 1,540                       | -372                     |
| 2022-2023 | 0            | 10               | -10                    | 1,206          | 3                  | 127                  | 59                  | 1,395                    | 1,339                       | 56                       |
| Average   | 2            | 13               | -11                    | 959            | 68                 | 90                   | 53                  | 1,170                    | 1,535                       | -365                     |